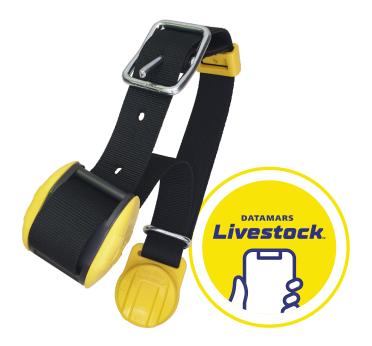

# Active Tag Collars

#### FEATURES AND SPECIFICATIONS

- Active Tag Collar is easy to install around the neck of the cow.
- Datamars Livestock app guides you through pairing to reduce errors during tag attachment.
- Industry-leading Farm Network Gateway keeps your animals in range for longer.
- Long battery life and warranty provide a long-lasting system.
- Stay up-to-date with the latest features through remote updates.
- Extend battery life by turning off the tag when not in use.

- Read range to Farm Network Gateway
  500 m with line of sight
- Storage capacity if Gateway offline
  10 days
- Battery life
  Up to 8 years
- Dimensions
  79 mm x 70 mm x 31 mm
- ✓ Weight
  900 g
- Collar strap
  1.3 m length | 40 mm width