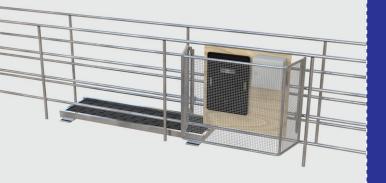

# The Future of Weight Management

Automated weighing without a person in sight

Autonomous weighing by Tru-Test takes the stress out of weighing livestock, putting real-time data in your pocket.

The Dairy WOW 4000 provides all of the benefits of weighing cows without added disruption or labour. Integrating easily with the existing infrastructure, the system is designed to be placed in the race or alley exit.

Suitable for all parlour styles, the Dairy WOW 4000 seamlessly blends with existing milking routines to collect weights automatically. As cows exit the parlour and walk over the platform, EID's and weights are automatically recorded and sent to the Datamars Livestock software. Weight data provides an unbiased measure of performance, allowing farmers to take action to better manage their herd. Weight information allows farmers to maintain optimum weight conditions based on lactation stages, closely manage first and second calver's health and nutrition for reproduction success, accurately assess and treat under-performing animals.

#### Weight collection, made easy

Integrates easily with existing infrastructure and doesn't require additional labour.