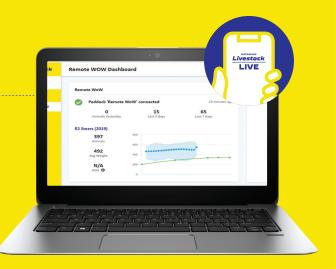

#### Weight management, made easy

Complete performance history over time gives you actionable insights to maintain optimal weight conditions.

### Weight data, made easy

Datamars Livestock software is simple and easy to use and gives you access in real time from anywhere.